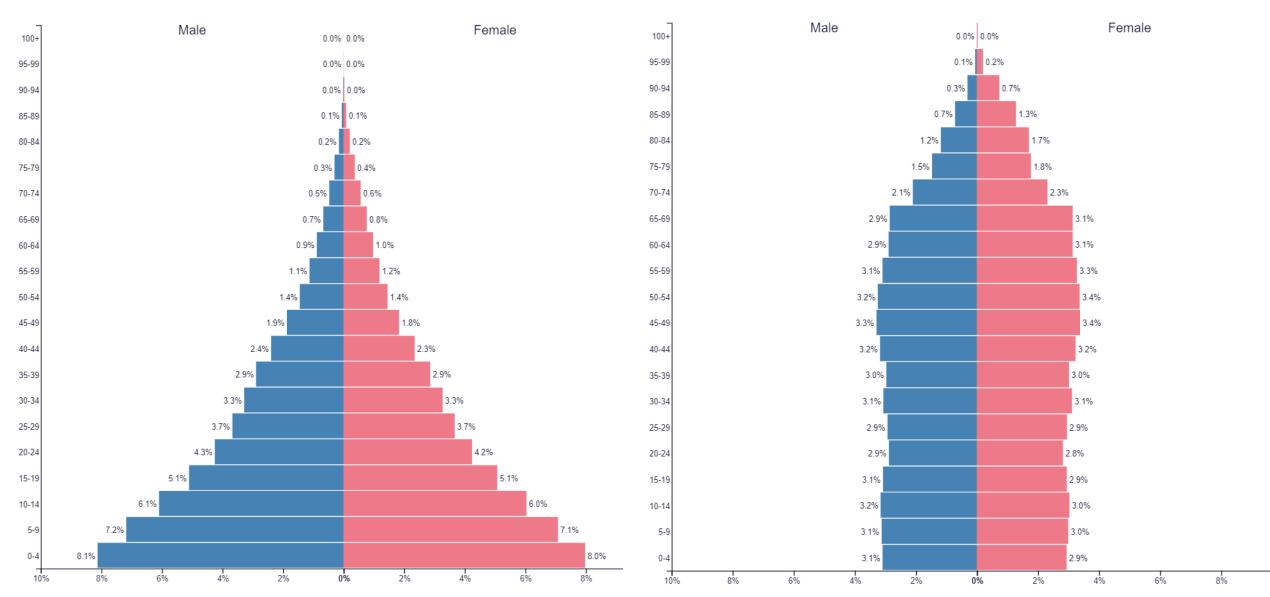

#### Which is a developed country? How do you know? Which is a developing country? How do you know?