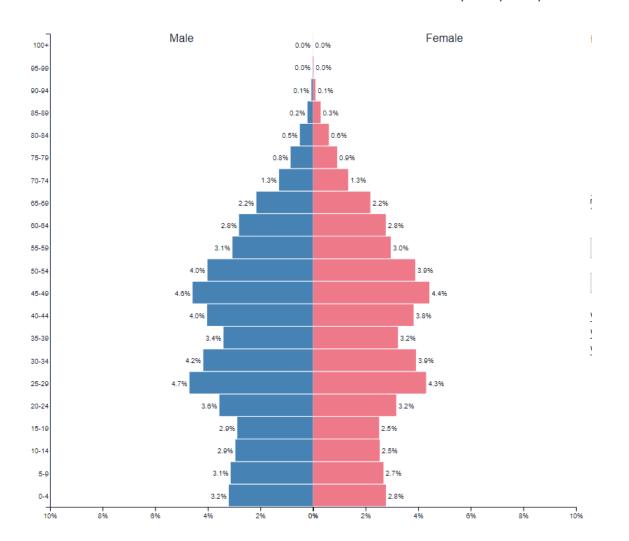

# INTERPRETING POP PYRAMIDS

China ▼ 2017

Population: 1,388,232,692

- Narrower base (0-15)
- Wide middle (15-65)
- Narrower Top (65+)
- What does that tell us?