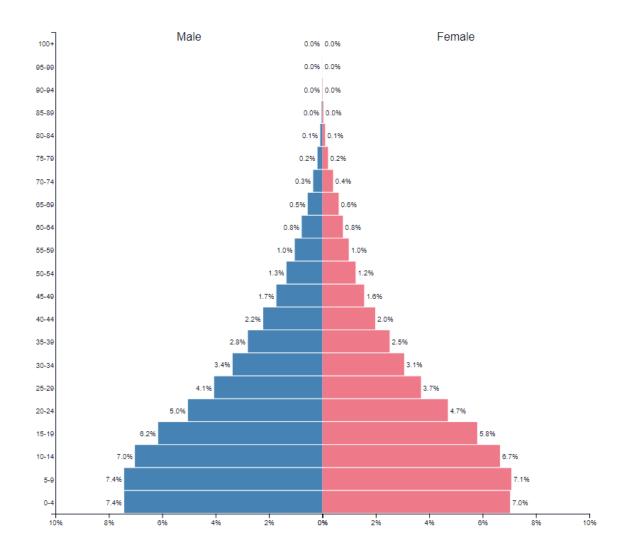

# INTERPRETING POP PYRAMIDS

Afghanistan ▼ 2017

Population: 34,169,168

- Wide base (0-15))
- Narrower middle (15-65)
- Very narrow top (65+)
- What does that tell us?